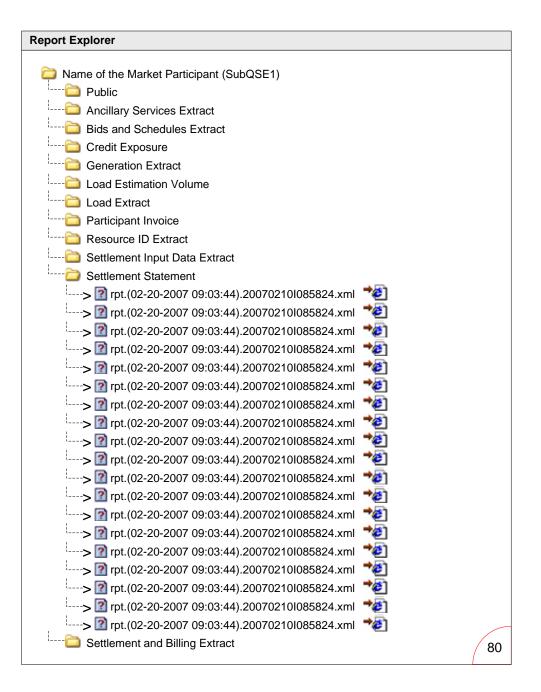

## Wireframe(s) Appearing:

• 5. Reports

Title: Report Explorer

Type: List of links, it would seem

Size: Narrow

Description: portlet that presents report explorer in some way

Portlet #: 81 Title: Notices Type: GUI