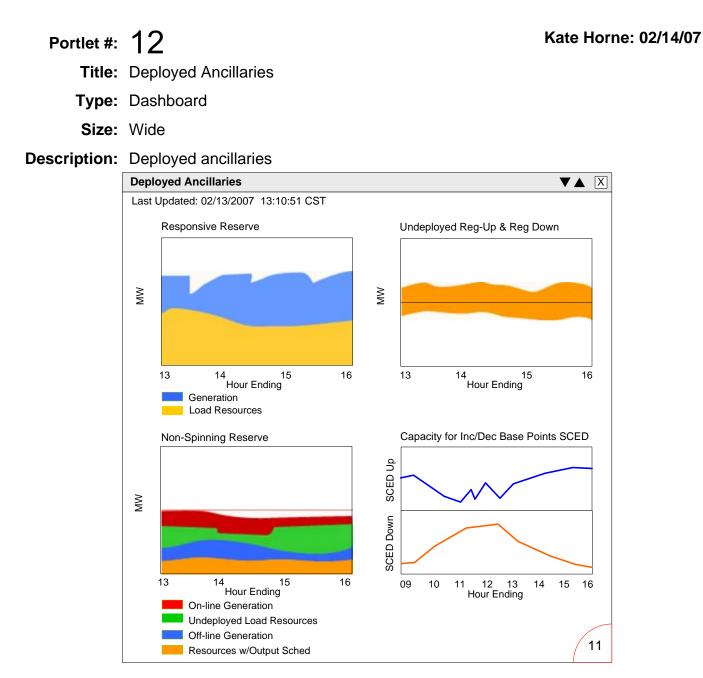

## Wireframe(s) Appearing:

• None

- Title: Responsive Reserve Capacity
- Type: Dashboard
- Size: Wide
- **Description:** Generation Resources;

Load Resources excluding

- Controllable Load Resources;
- Controllable Load Resources;

Currently showing 17-20 as a single portlet – see #12. We'll ask subgroup if they need to be independent, unless there's a technical reason why they should be.

- Resources with Output Schedules;