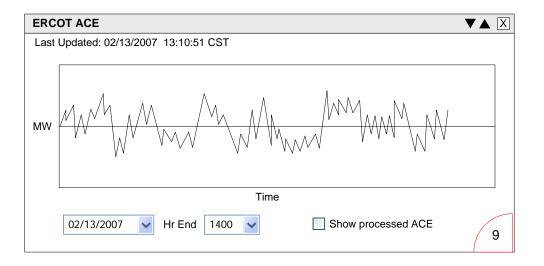

- May select up to 50 LMPs for ticker
- Double-clicking on an LMP takes you to detail for that LMP
- The detailed information can be collapsed to display only the ticker.

Title: ERCOT ACE

Type: Dashboard

Size: Wide

Description: ERCOT Area Control Error (ACE)

- Default is current day, current hour
- Can view ACE for previous week
- Can select any hour
- This displays raw ACE. Do we also need to display processed ACE as an option?