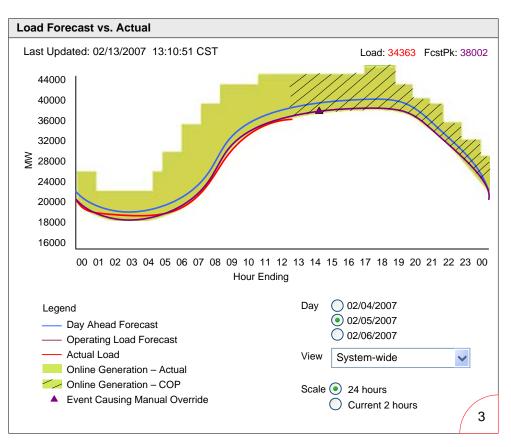

# Wireframe(s) Appearing:

• 1. My MIS

- Title: Load Forecast vs. Actual
- Type: Dashboard
  - Size: Wide
- **Description:** Load system-wide and by zone. Need an indicator showing when ERCOT manually overrides the automated load forecast.

- Data no more than 10 seconds old
- Default view is system-wide, user can select an individual load zone Drop-down lets users select a load zone
- Default view is today.
   Users can select yesterday or tomorrow
- No personalization requested
- Yesterday's would show three lines, where actual load is completed
- Tomorrow's would show two lines, since current load is in the future