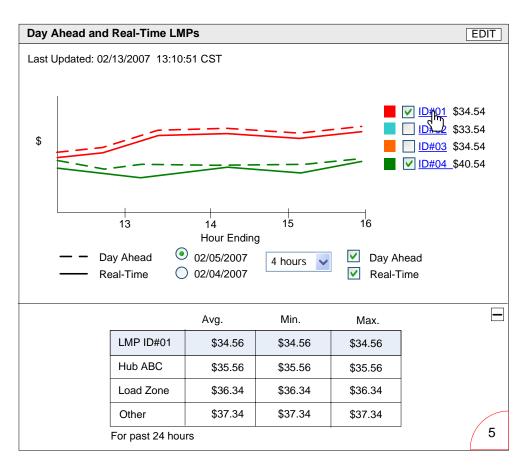

#### Notes:

• Not personalizable

Title: LMPs

Type: Dashboard

Size: Wide

**Description:** Day Ahead & Real Time

By bus, hub, zone, system wide and other published aggregate prices

- This portlet is personalizable
- Can view time by 2, 4, 8, 12, 16 and 24 hours. Default view is current day
- Can view historical information up to 24 hours in the past.
- Users may select up to four LMPs to monitor.
- The prices at the right show the current LMP for each of the selected LMPs. Clicking the LMP ID displayed detailed information, like...?
- Clicking the ID# expands the portlet to show detailed information, including LMPs for hubs, load zones, etc., associated with selected LMP. Displays average, min., max. for each
- Detailed area (lower part of screen) may be collapsed.