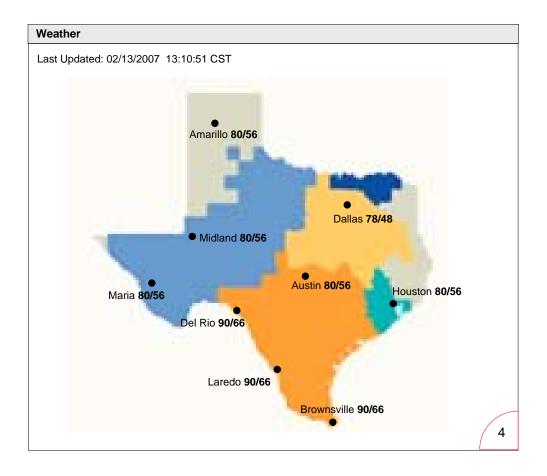

Title: Weather

Type: Dashboard

Size: Narrow, maybe

# Description: By city and zone

#### Notes:

• Not personalizable

Title: LMPs

Type: Dashboard

Size: Wide

**Description:** Day Ahead & Real Time

By bus, hub, zone, system wide and other published aggregate prices

- This portlet is personalizable
- Can view time by 2, 4, 8, 12, 16 and 24 hours. Default view is current day
- Can view historical information up to 24 hours in the past.
- Users may select up to four LMPs to monitor.
- The prices at the right show the current LMP for each of the selected LMPs. Clicking the LMP ID displayed detailed information, like...?
- Clicking the ID# expands the portlet to show detailed information, including LMPs for hubs, load zones, etc., associated with selected LMP. Displays average, min., max. for each
- Detailed area (lower part of screen) may be collapsed.