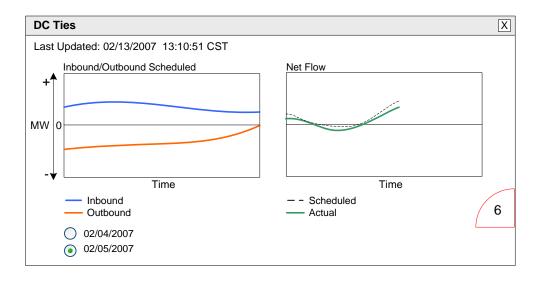

Title: Imports/Exports over DC Ties

Type: Dashboard

Size: Wide

Description: Imports/Exports over the DC Ties

- Displays last six hours
- Default display is today. Can view yesterday. Note: how many hours for yesterday?
- Not personalizable