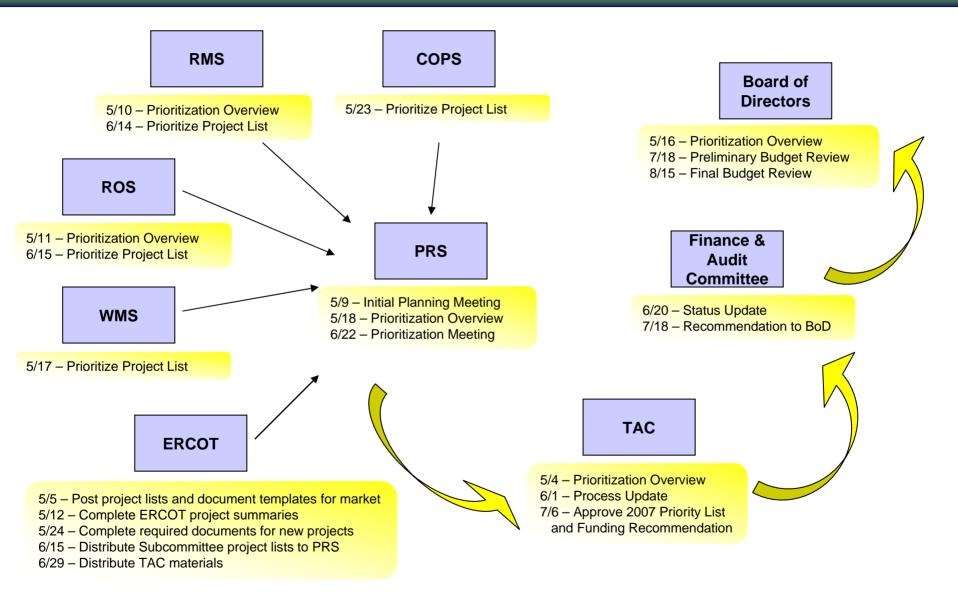

## **Project Prioritization Process**

## **2007 Prioritization Process Schedule**