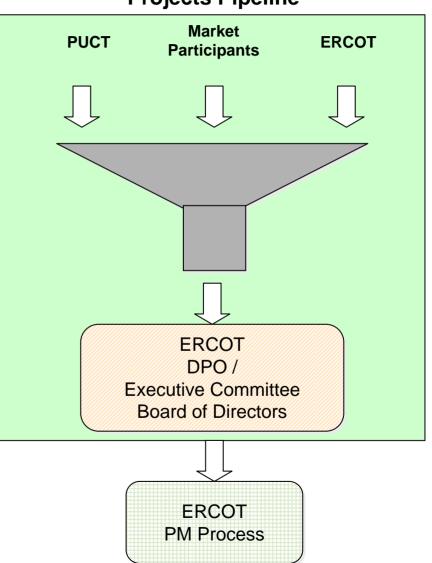

## **Origin of Projects**

#### **Initiation of Project Requests:**

- PUCT Rulings
- System Change Requests (SCRs)
- Protocol Revision Requests (PRRs)
- ERCOT Project Requests (PRs)

#### **Divisional Projects Organization (DPO)**

**Overall Management of:** 

- Portfolio of Projects
- Program Area Structure
- Project, Priorities & Reporting and Monitoring

#### Project Management (PM) Process

Management of:

- Budgets and Approvals
- Project Delivery
- Resources, Costs, Timelines

**Projects Pipeline** 